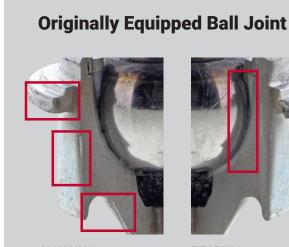

- The original equipment front lower ball joint utilizes a plastic bearing. It is important to note that the original equipment ball joint is also greaseable; highlighting the necessity of a relubrication function.
- The original equipment front lower ball joint is also characterized by a standard housing design.
- Plastic bearings exhibit diminished performance characteristics under high load and high heat conditions, such as those which a working truck application would encounter regularly.

HOUSING Uncoated and nonknurled with standard profile flange

**BEARING** Thin wall plastic bearing