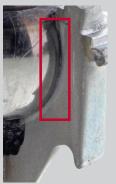

- The original equipment front lower ball joint utilizes a plastic bearing. It is important to note that the original equipment ball joint is also greaseable; highlighting the necessity of a relubrication function.
- The original equipment front lower ball joint is also characterized by a standard housing design.
- Plastic bearings exhibit diminished performance characteristics under high load and high heat conditions, such as those which a working truck application would encounter regularly.

HOUSING Uncoated and nonknurled with standard profile flange

**BEARING** Thin wall plastic bearing