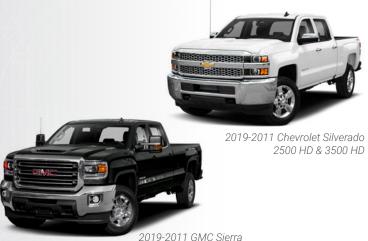

| Part<br>Number | Position    | Application                                                                                                                                    |
|----------------|-------------|------------------------------------------------------------------------------------------------------------------------------------------------|
| TXMS50553      | Front Lower | 2019-2011 Chevrolet Silverado 2500 HD<br>2019-2011 Chevrolet Silverado 3500 HD<br>2019-2011 GMC Sierra 2500 HD<br>2019-2011 GMC Sierra 3500 HD |