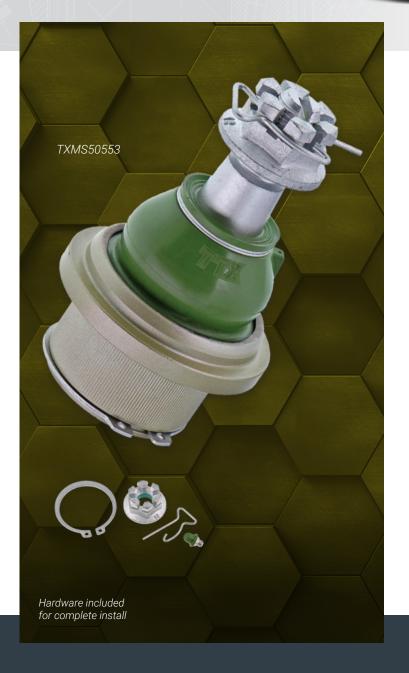

## TXMS50553 BALL JOINT PATENTED SOLUTIONS

2500 HD & 3500 HD

## Mevotech's TTX TXMS50553 is the patented solution for an extended service life front lower ball joint on GM full-size pickup trucks.

- Patented greaseable self-lubricating sintered Dynamic Control Bearing<sup>™</sup> (US Patent N° 9296271) provides superior performance and improved durability
- Enhanced multi-lip Integri-Boot™ protects against road contaminants and upgraded housing forging profile increases assembly strength
- Ultimate engineering TTX delivers the most innovative and long-lasting parts

## **Chassis parts also feature:**

- Patented self-lubricating greaseable sintered bearings
- · Patented dust boots
- Repel-TEK<sup>™</sup> anti-corrosion coatings
- Exclusive hex forged construction
- EASY-SNAP™ tool-less cotter pins
- Hardware and install aids in the box