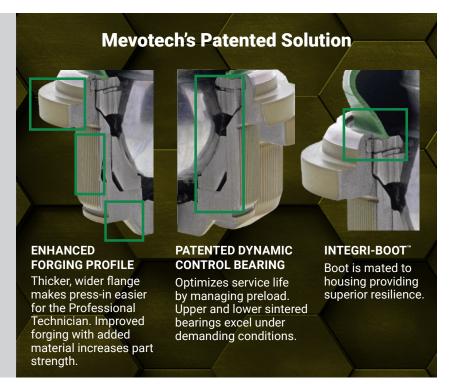

## Mevotech's TTX TXMS50553 is the patented solution for an extended service life front lower ball joint on GM full-size pickup trucks.

- Patented greaseable self-lubricating sintered Dynamic Control Bearing<sup>™</sup> (US Patent N° 9296271) provides superior performance and improved durability
- Enhanced multi-lip Integri-Boot™ protects against road contaminants and upgraded housing forging profile increases assembly strength
- Ultimate engineering TTX delivers the most innovative and long-lasting parts

## **Chassis parts also feature:**

- Patented self-lubricating greaseable sintered bearings
- · Patented dust boots
- Repel-TEK<sup>™</sup> anti-corrosion coatings
- Exclusive hex forged construction
- EASY-SNAP™ tool-less cotter pins
- Hardware and install aids in the box